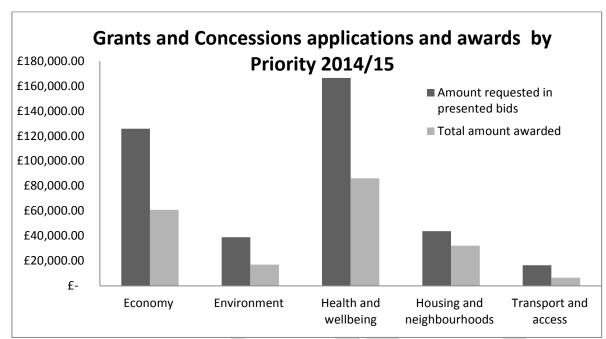

### **1.4** Analysis of grant applications by 'Priority' heading:

The application form asks applicants to tell us which funding "priority" best describes the main outcomes of their projects (in practice applicants frequently identify that their project cuts across multiple priorities) but for analysis each bid has only been recorded under the

principal priority identified. The programme sets five Priority headings including a description of what we are looking for in particular under each one.

Of all the Panel applications received: 47% identified as contributing to the 'Health and Wellbeing' priority, 21% 'Economy', 18% 'Housing and Neighbourhoods', 8% 'Environment' (including one 'Low Carbon Chichester' district application) and 5% 'Transport and Access'. The value of funding awarded under each priority followed proportionally the bids.

Total bids under the 'Environment' priority requested £38,933.00, including one Low Carbon bid brings the total to £56,108.50. No Fast track bids were considered under this priority, all the applications were successful. However the total number of bids under this priority is low (two and one Low Carbon).

The 'Health & Wellbeing' priority was the most frequently cited priority in applications both to Panel and Fast track with requests totalling £172,761. The average 'Health & Wellbeing' Panel request was of £9,789.90. Three applications under this priority were withdrawn, two Fast tracks were refused and two applications were deferred by the Panel. £89,209 was allocated under this priority, therefore offers equated to 42% of the requests (although deferrals of large grants impact on this figure).

20% of applications considered were presented under the 'Economy' priority. The Panel considered six bids under the 'Economy' priority and six fast tracks. The total requested by Panel bids was £125,828.00 (five were larger requests including three bids requesting over £20,000 and one seeking £50,000). Four of these bids were approved, a total of £60,800.00. The Fast track applications were all successful and received the amount requested (£4,060) – the highest success rate.

15 bids under the 'Housing & Neighbourhoods' priority requested £48,445.00. 12 were approved, receiving £35,635. 25% of Fast track applications were made under this priority.

Three applications were presented under the 'Transport and Access' priority totalled £17,305, this includes two Panel applications and one Fast track. £7,305 was allocated to projects under this priority heading.

| Priority                      | Count Bids<br>(number<br>approved) | Grant requested from<br>presented bids | Value Grant<br>Awarded |
|-------------------------------|------------------------------------|----------------------------------------|------------------------|
| Economy                       | 10                                 | £130,328.00                            | £64,860                |
| Environment*                  | 3                                  | £56,108.50                             | £34,175.50             |
| Health & Wellbeing            | 23                                 | £172,761.00                            | £91,013.00             |
| Housing &<br>Neighbourhoods** | 12                                 | £48,445.00                             | £35,635.00             |
| Transport & Access            | 3                                  | £17,305.00                             | £7,305.00              |
| Totals                        | 51                                 | £424,947.50                            | £232,988.50            |

Table 2 below analyses all successful grants by their priority theme:

\*Includes one Low Carbon bid; \*\*Includes 1 bid duplicated as deferred

Table 2: Grants by Priority

Figure 1 below illustrates, by priority theme, the total value of all applications considered (under that theme), and the total value of the grant offers made.

Figure 1: breakdown of applications by theme