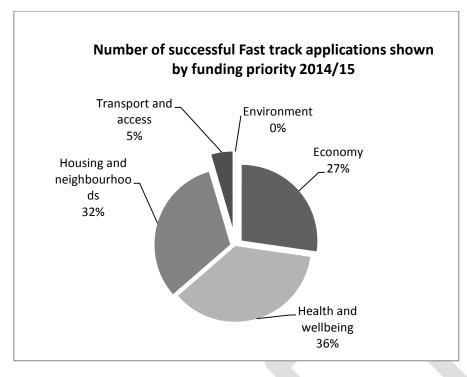

#### **1.5** Fast track grants:

The grants programme includes a quick decision-making route for smaller requests (originally to a maximum of £500). The maximum Fast track grant was increased to £1,000 from September 2014. Requests under this process are made using a shorter application form. Applications are summarised and circulated to the Chair and two other members of the Grants and Concessions Panel by email and the decision is determined electronically without waiting for the following Panel date.

A full list of decisions made on Fast Track applications during the review period are documented in Appendix 2.

During the financial year 2014-15, 28 Fast track applications were received, of which 22 were successful, three were refused and three were withdrawn by the applicant prior to consideration. A total of £13,267.00 was awarded.

Of the successful 22 grants, over 80% of approved bids (18) received the full amount they had requested, four were given a lesser grant offer (from 12%-75% of the original request). The smallest request was £195 (approved). Over 70% of all bids received requested the maximum grant available through the Fast track (£500, or after September £1,000).

The 'Health & Wellbeing' Priority was ticked by 39% of all Fast track applications, 'Housing & Neighbourhoods' Priority by a further 29% and the Economy by 21%. Fig. 2 (below) shows the successful grants by Priority theme. One application was received under 'Environment' but was withdrawn prior to consideration.

Fast track bids came from across the District. Five applications were from projects with a District-wide or very broad geographic benefit. Five applications came from Chichester city based projects which also identified beneficiaries from additional surrounding areas, another two were primarily for the City. (A full geographic analysis of all grant awards is in a later section of this report).

Figure 2: Approved Fast track applications by Funding Priority