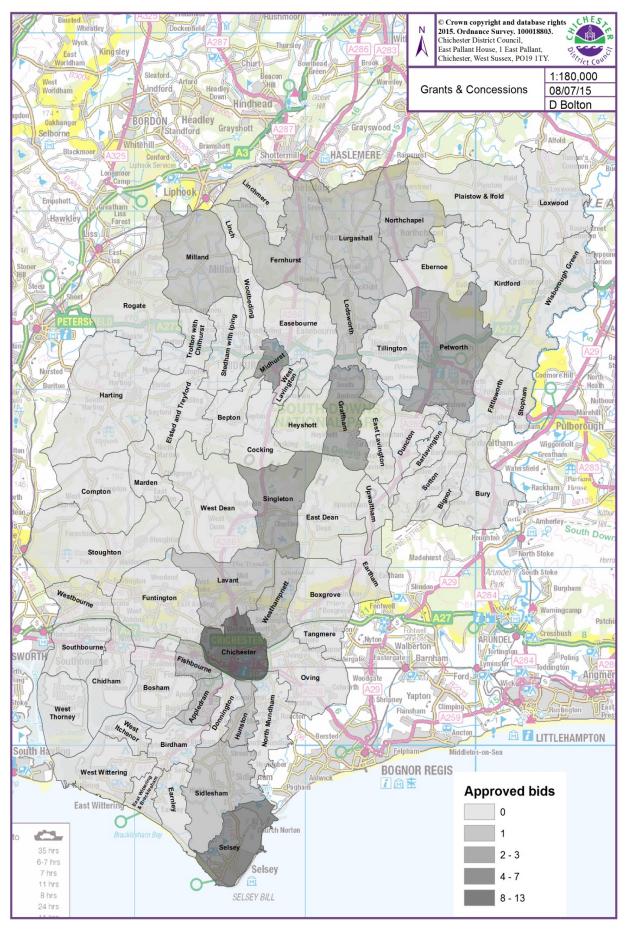

18 individual parishes in the District benefited from successful applications to the grants programme (including Fast track and Low Carbon). This is a reduced geographic spread compared with the last year when 28 different parishes benefited. 19 applications identified beneficiaries from a wider area and were recorded as 'Districtwide'. These were either projects that were to be deployed in multiple locations, projects that geographically served an area significantly larger than a single Parish or a service that was available to relevant users from across the District).

The map shows the distribution of successful applications across the District (excluding Districtwide bids). Due to the relative population and the appropriateness of locating events or projects in the City, Chichester has by far the highest number of applications (15 submitted, 13 being successful). Seven of the applications allocated to Chichester city also specifically identified that they would benefit surrounding communities to some extent. A higher number of bids came forward this year from the other larger areas of settlement, most significantly from Selsey where eight bids were received and seven of these were successful (a high success rate). Some of the District's smaller Parishes were also identified as being the primary areas of benefit from individual applications (Apuldram, Graffham and Milland).

Page 41